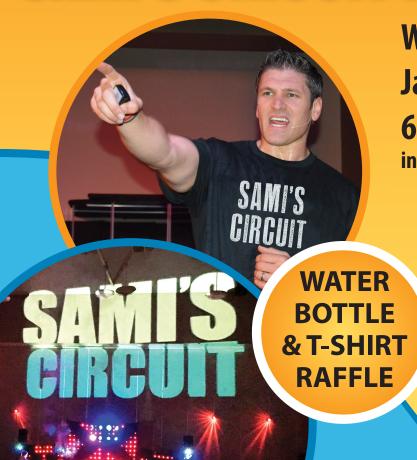

## SAMI'S CIRCUIT FAMILY NIGHT

Wednesday **January 11th, 2017** 6:00 - 7:00pm in the school's multi-purpose room

> Sami's Circuit combines upbeat music, lighting effects, and exercises that can be custom tailored to any age or ability level. Dress in comfortable clothes & shoes and bring some water to drink!